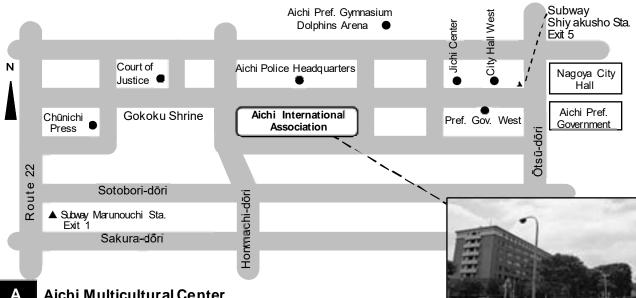

ichi International Association (AIA)**

The Aichi International Association has various facilities including multicultural centers, libraries, "Volunteers Room" which is a room for volunteers and "Group Exchanges Room" for registered groups. In addition, a variety of courses, lectures, and events are organized. Use our services to extend exchanges and to collect information on the countries around the world.

460-0001 Nagoya-shi Naka-ku Sannomaru 2-6-1

Aichi Prefectural Government Sannomaru Annex Building, 1 & 2F

Open Monday to Thursday and Saturday, 10:00 - 18:00 (closed on national holidays

> Friday, 10:00 - 20:30 and 12/29 through 1/3) 5 min. walkfrom exit 5 of Shiyakusho Station (on the Meijo Subway Line)

10 min. walkfrom exit 1 of Marunouchi Station (on the Tsurumai Subway Line)



### **Aichi Multicultural Center**

### 1 Information Counseling & Support by Multicultural Social Worker

We provide daily living consultation for the foreign residents. For complicated cases, our multicultural social workers offer individual support on a long-term basis.

| English:              | Monday to Saturday        | 13:00 - 18:00 |
|-----------------------|---------------------------|---------------|
| Portuguese, Japanese: | Monday to Saturday        | 10:00 - 18:00 |
| Spanish:              | Monday, Wednesday, Friday | 13:00 - 18:00 |
| Filipino/Tagalog:     | Wednesday                 | 13:00 - 18:00 |
| Chinese:              | Monday                    | 13:00 - 18:00 |
| Vietnamese            | Saturday                  | 13:00 - 18:00 |
| Nepali                | Tuesday