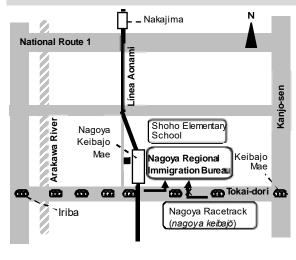

e from the west exit

of JR Meitetsu Toyohashi station and get off at the bus stop of "Kowan Godo Chosha".

TEL 0532-32-6567

**Hours** Monday to Friday, 9:00 to 12:00 and 13:00 to 16:00



#### Nagoya Immigration Information Center

**Location** Inside the Nagoya Regional Immigration Bureau

(Toyohashi Port Branch Office does not have an information center.)

**Counter consultation** Monday to Friday

(English, Chinese, Portuguese, Spanish, Korean and Filipino/Tagalog)

**TEL consultation** 0570-013904 (Tokyo)

(03-5796-7112 for calls by PHS or IP phone and calls from abroad)
Monday to Friday, 8:30 to 17:15 (closed for Saturday, Sunday, national

holiday and end of year holidays)

(English, Portuguese, Spanish, Chinese, Korean and Filipino/Tagalog)

## Nagoya Regional Immigration Bureau



# Toyohashi Port Branch Office of Nagoya Regional Immigration Bureau



Parking is limited. Please use public transport to come to the facility.





# Chapter 2 Other Procedures

## 1

## Basic Resident Registration System (jūmin kihon daichō seido)

The basic resident registration system also applies to the foreign nationals in the same way as Japanese national. The residence record (jūminhyō) is organized and created for each household (setai) at each municipality. Residence record allows to comprehend the current situation of residents and provide better service to the foreign residents.



#### For eign nationals who are subject to basic resident registration system

- a. Medium-to long-term residents (foreign nationals to whom residence card is issued)
- b. Special permanent reside