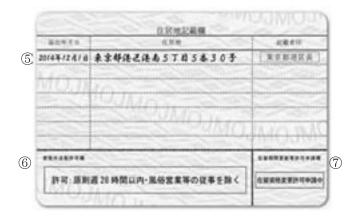

nformation center for foreigners of the regional immigration offices.

%For medium to long-term residents, refer to 1 on page E-1

## **Chapter 1 Immigration Procedures**



## Residence Card (zairyū kādo)

A residence card is issued to a medium to long-term\* resident under the residency management system. A residence card serves as an identification in Japan. Medium to long-term residents\*over 16 of age must carry it at all times and show it when requested by police or authority of the immigration bureau.

All immigration procedures are performed at the regional immigration office except for notification of a change of residence.

For medium to long-term residents, refer to 1 on page E-1

## **Explanation of Residence Card**

#### Front of Residence Card



#### Back of Residence Card



#### Period of stay

Period of stay will be determined by inspection according to your status of residence. Please refer to the list of status of residence on P.3 for more details.

#### ② Expiration date

The residence card has an expiration date including for permanent residents. Be careful not to get confused with the period of stay.

#### ③ Work permit

If the status of residence does not allow working, it is stated as work not permitted. Please refer to the list of status of residence on P.3 for more details. For those who hold status which is not allowed to work and obtain work permission to earn income from part time job etc. such as students, it is indicated in ⑥ activity other than that permitted under the status of residence.

#### 4 Picture

For a person under the age 16, no p