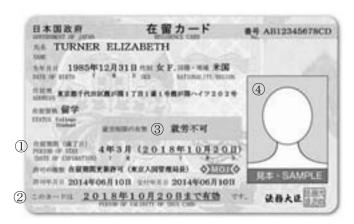

nal immigration office or the information center for foreigners of the regional immigration offices.

%For medium to long-term residents, refer to 1 on page E-1

## **Chapter 1 Immigration Procedures**



## Residence Card (zairyū kādo)

A residence card is issued to a medium to long-term\* resident under the residency management system. A residence card serves as an identification in Japan. Medium to long-term residents\*over 16 of age must carry it at all times and show it when requested by police or authority of the immigration bureau.

All immigration procedures are performed at the regional immigration office except for notification of a change of residence.

For medium to long-term residents, refer to 1 on page E-1

## **Explanation of Residence Card**

#### Front of Residence Card



#### Back of Residence Card



#### Period of stay

Period of stay will be determined by inspection according to your status of residence. Please refer to the list of status of residence on P.3 for more details.

#### ② Expiration date

The residence card has an expiration date including for permanent residents. Be careful not to get confused with the period of stay.

#### ③ Work permit

If the status of residence does not allow working, it is stated as work not permitted. Please refer to the list of status of residence on P.3 for more details. For those who hold status which is not allowed to work and obtain work permission to earn income from part time job etc. such as students, it is indicated in ⑥ activity other than that permitted under the status of residence.

#### 4 Picture

For