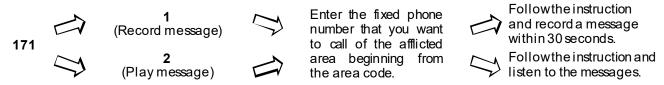

and stop the car on the left side of the road and turn off the engine. If you need to evacuate, do so on foot, leaving the key inside and the car unlocked taking all valuables including the vehicle inspection certificate with you.

11

英語 English 英语

### 2-4 Emergency Messaging Service (saigaiyō dengon daiyaru)

When a large-scale disaster such as an earthquake occurs, it may be difficult to make telephone calls for a few days as a rush of phone calls of concern to the afflicted area may jam the lines. The emergency messaging service (171) can be used for safety confirmation and information sharing between family members, relatives and friends, depending on the telephone connection situation. Dial 171, and record/play messages according to the vocal guidance.

#### **Basic Instructions**



The vocal guidance is offered only in Japanese. This service cannot be used outside of Japan. As a general rule, a call to the recipient's number is charged. You can try messaging phone in case of disasteron several occasions, as for example the 1st and 15 of each month, during the first 3 days of New Year (Jan.1, 2 and 3) and during the week of disaster prevention (from August 30 to September 5 every year) or during the week of volunteering for disaster prevention (from 15 to 21 January every year).



#### Disaster Message Board web171

It is possible to post and read messages by entering the phone numbers (fixed, mobile, and PHS) from your computer or smartphone.

**URL** https://www.web171.jp/

Also, you can use disaster message board services provided by mobile companies and PHS com