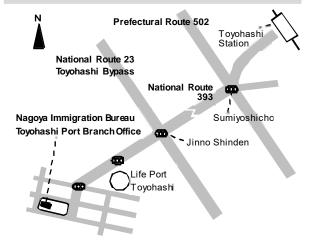

e bus stop of "Kowan Godo Chosha".

TEL 0532-32-6567

**Hours** Monday to Friday, 9:00 to 12:00 and 13:00 to 16:00



#### Nagoya Immigration Information Center

**Location** Inside the Nagoya Regional Immigration Bureau

(Toyohashi Port Branch Office does not have an information center.)

**Counter consultation** Monday to Friday

(English, Chinese, Portuguese, Spanish, Korean and Filipino/Tagalog)

**TEL consultation** 0570-013904 (Tokyo)

(03-5796-7112 for calls by PHS or IP phone and calls from abroad)
Monday to Friday, 8:30 to 17:15 (closed for Saturday, Sunday, national

holiday and end of year holidays)

(English, Portuguese, Spanish, Chinese, Korean and Filipino/Tagalog)

## Nagoya Regional Immigration Bureau



# Toyohashi Port Branch Office of Nagoya Regional Immigration Bureau



Parking is limited. Please use public transport to come to the facility.





# Chapter 2 Other Procedures

## 1

## Basic Resident Registration System (jūmin kihon daichō seido)

The basic resident registration system also applies to the foreign nationals in the same way as Japanese national. The residence record (jūminhyō) is organized and created for each household (setai) at each municipality. Residence record allows to comprehend the current situation of residents and provide better service to the foreign residents.



#### For eign nationals who are subject to basic resident registration system

- a. Medium-to long-term residents (foreign nationals to whom residence card is issued)
- b. Special permanent residents
- **c.** Persons permitted temporary refuge and temporary stay
- d.